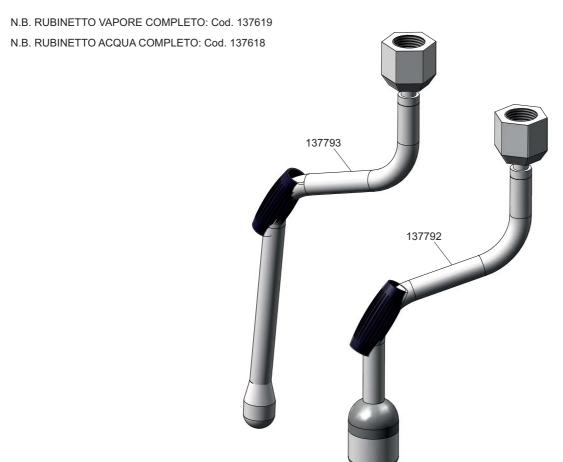

FORM. A4

LPSGEG03AU

960211 **-** B

ASSY RUBINETTI VAPORE + ACQUA

LA RIPRODUZIONE O LA CESSIONE DEL PRESENT DISEGNO DEVONO ESSERE AUTORIZZATE DALLA "SMEG" SPA ANY REPRODUCTION OR TRANSFER OF THE PRESENT DRAWING MUST BE AUTHORIZED BY MODELLO - MODEL