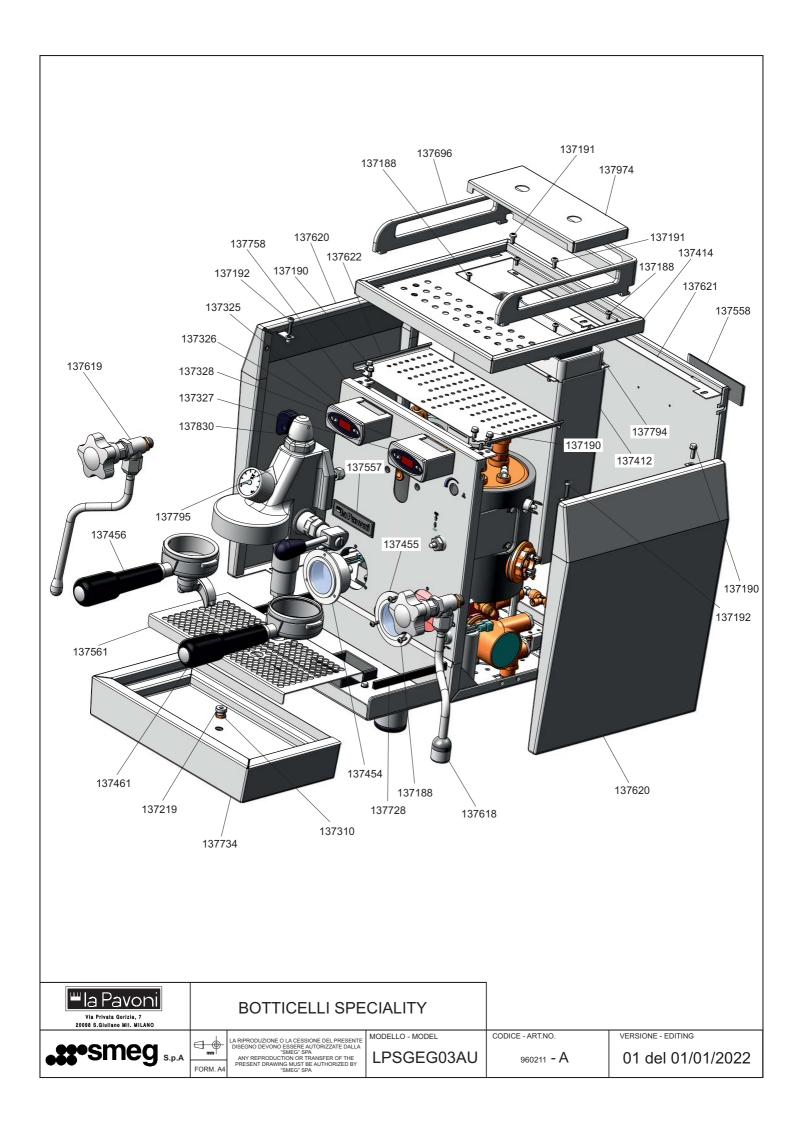

LPSGEG03AU

CODICE - ART.NO.

960211 **- C** 

VERSIONE - EDITING

FORM. A4

MODELLO - MODEL

LPSGEG03AU

CODICE - ART.NO.