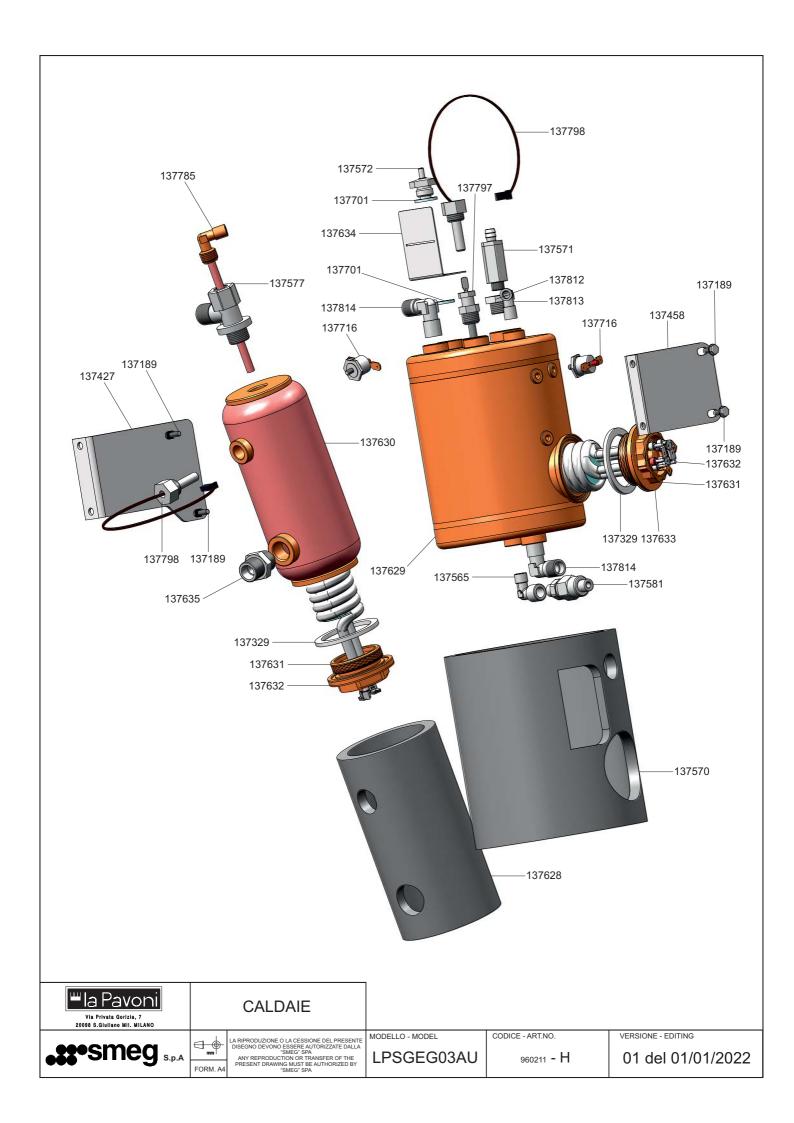

FORM. A4

LPSGEG03AU

960211 **-** B

ASSY RUBINETTI VAPORE + ACQUA

LA RIPRODUZIONE O LA CESSIONE DEL PRESENT DISEGNO DEVONO ESSERE AUTORIZZATE DALLA "SMEG" SPA ANY REPRODUCTION OR TRANSFER OF THE PRESENT DRAWING MUST BE AUTHORIZED BY MODELLO - MODEL

LPSGEG03AU

CODICE - ART.NO.

960211 **- C** 

VERSIONE - EDITING

FORM. A4

MODELLO - MODEL

LPSGEG03AU

CODICE - ART.NO.

960211 **- F** 

VERSIONE - EDITING