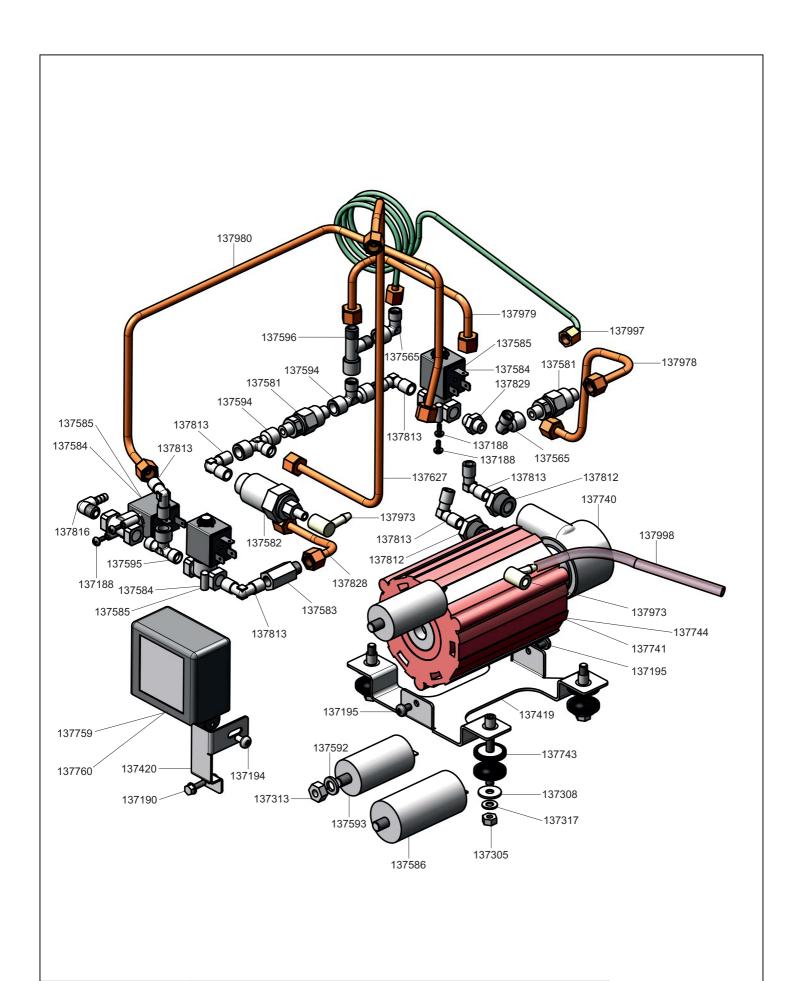

## MOTORE ELETTRICO + POMPA

A RIPRODUZIONE O LA CESSIONE DEL PRESENTE DISEGNO DEVONO ESSERE AUTORIZZATE DALLA "SMEG" SPA ANY REPRODUCTION OR TRANSFER OF THE PRESENT DRAWING MUST BE AUTHORIZED BY MODELLO - MODEL

LPSGEG03AU

CODICE - ART.NO.

960211 **- G** 

VERSIONE - EDITING