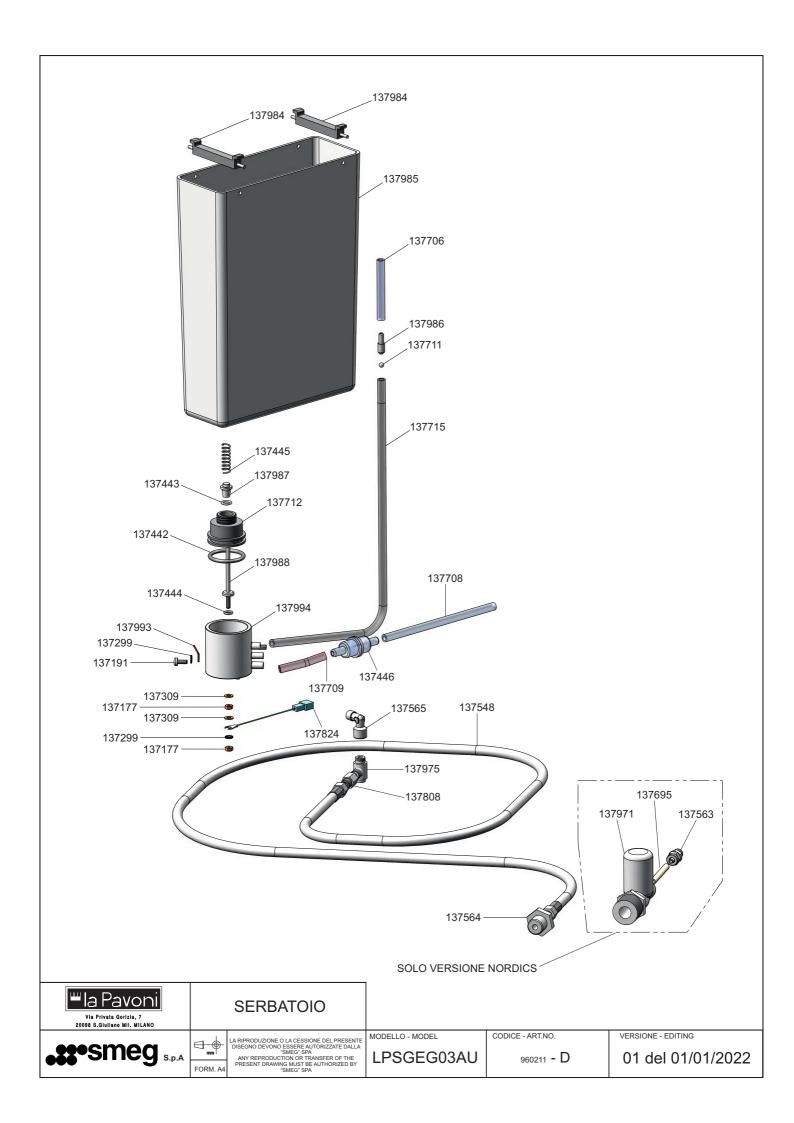

FORM. A4

LPSGEG03AU

960211 **-** B







ASSY RUBINETTI VAPORE + ACQUA





LA RIPRODUZIONE O LA CESSIONE DEL PRESENT DISEGNO DEVONO ESSERE AUTORIZZATE DALLA "SMEG" SPA ANY REPRODUCTION OR TRANSFER OF THE PRESENT DRAWING MUST BE AUTHORIZED BY MODELLO - MODEL

LPSGEG03AU

CODICE - ART.NO.

960211 **- C** 

VERSIONE - EDITING











FORM. A4

MODELLO - MODEL

LPSGEG03AU

CODICE - ART.NO.

960211 **- F** 

VERSIONE - EDITING







## MOTORE ELETTRICO + POMPA

A RIPRODUZIONE O LA CESSIONE DEL PRESENTE DISEGNO DEVONO ESSERE AUTORIZZATE DALLA "SMEG" SPA ANY REPRODUCTION OR TRANSFER OF THE PRESENT DRAWING MUST BE AUTHORIZED BY MODELLO - MODEL

LPSGEG03AU

CODICE - ART.NO.

960211 **- G** 

VERSIONE - EDITING