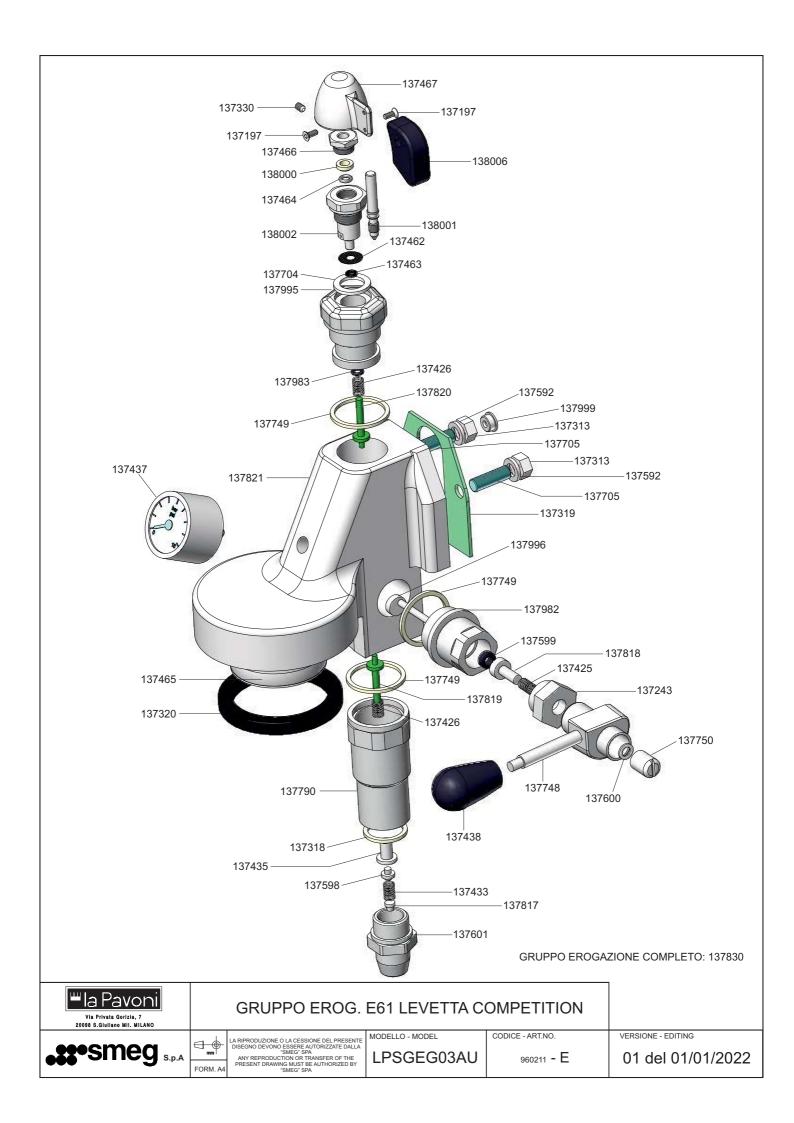

FORM. A4

LPSGEG03AU

960211 **-** B







ASSY RUBINETTI VAPORE + ACQUA





LA RIPRODUZIONE O LA CESSIONE DEL PRESENT DISEGNO DEVONO ESSERE AUTORIZZATE DALLA "SMEG" SPA ANY REPRODUCTION OR TRANSFER OF THE PRESENT DRAWING MUST BE AUTHORIZED BY MODELLO - MODEL

LPSGEG03AU

CODICE - ART.NO.

960211 **- C** 

VERSIONE - EDITING











FORM. A4

MODELLO - MODEL

LPSGEG03AU

CODICE - ART.NO.

960211 **- F** 

VERSIONE - EDITING







## MOTORE ELETTRICO + POMPA

A RIPRODUZIONE O LA CESSIONE DEL PRESENTE DISEGNO DEVONO ESSERE AUTORIZZATE DALLA "SMEG" SPA ANY REPRODUCTION OR TRANSFER OF THE PRESENT DRAWING MUST BE AUTHORIZED BY MODELLO - MODEL

LPSGEG03AU

CODICE - ART.NO.

960211 **- G** 

VERSIONE - EDITING