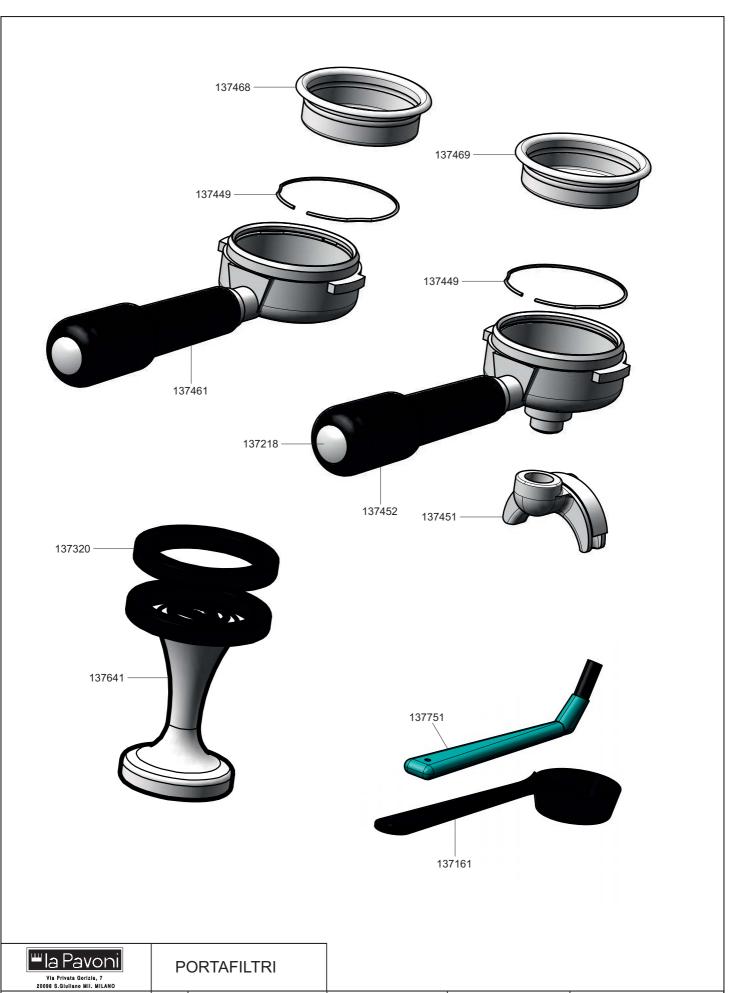

FORM. A4

LPSGEG03AU

960211 **-** B







ASSY RUBINETTI VAPORE + ACQUA





LA RIPRODUZIONE O LA CESSIONE DEL PRESENT DISEGNO DEVONO ESSERE AUTORIZZATE DALLA "SMEG" SPA ANY REPRODUCTION OR TRANSFER OF THE PRESENT DRAWING MUST BE AUTHORIZED BY MODELLO - MODEL

LPSGEG03AU

CODICE - ART.NO.

960211 **- C** 

VERSIONE - EDITING











FORM. A4

MODELLO - MODEL

LPSGEG03AU

CODICE - ART.NO.

960211 **- F** 

VERSIONE - EDITING







## MOTORE ELETTRICO + POMPA

A RIPRODUZIONE O LA CESSIONE DEL PRESENTE DISEGNO DEVONO ESSERE AUTORIZZATE DALLA "SMEG" SPA ANY REPRODUCTION OR TRANSFER OF THE PRESENT DRAWING MUST BE AUTHORIZED BY MODELLO - MODEL

LPSGEG03AU

CODICE - ART.NO.

960211 **- G** 

VERSIONE - EDITING