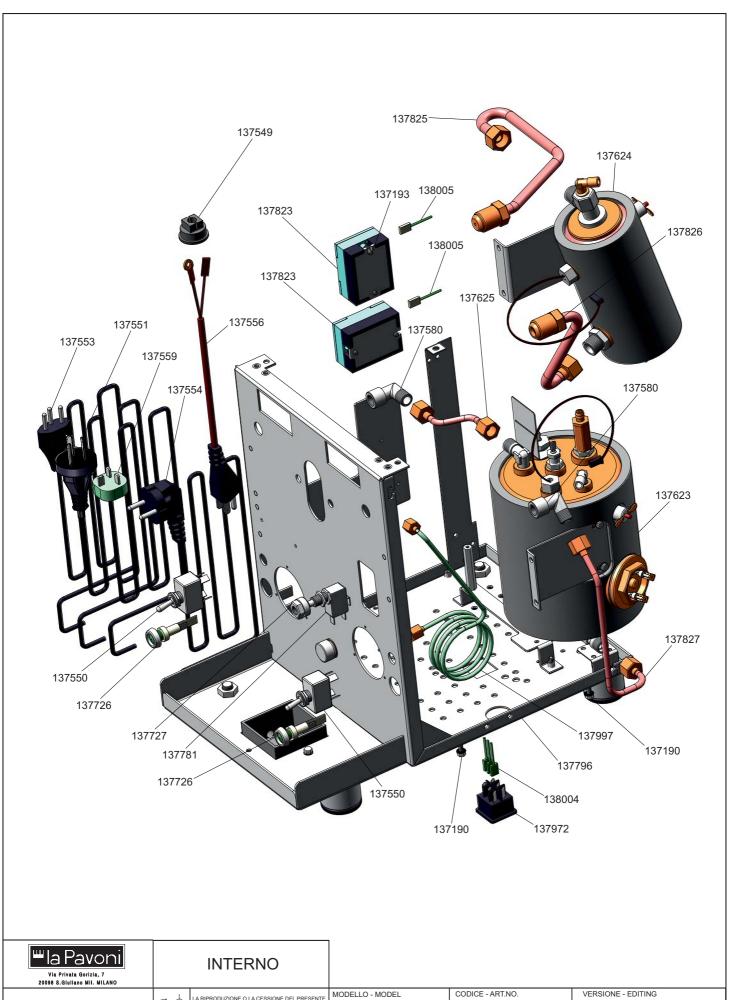

LPSGEG03AU

CODICE - ART.NO.

960211 **- C** 

VERSIONE - EDITING

FORM. A4

MODELLO - MODEL

LPSGEG03AU

CODICE - ART.NO.