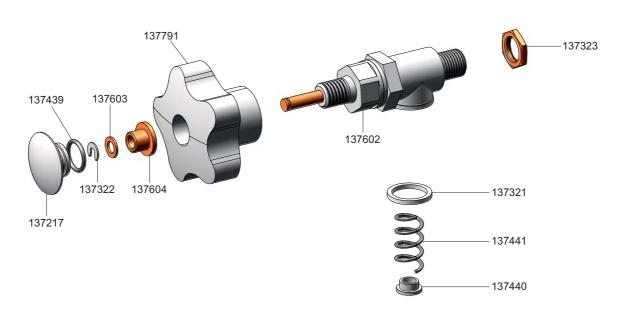

LPSGEG03AU

CODICE - ART.NO.

960211 **- C** 

VERSIONE - EDITING

FORM. A4

MODELLO - MODEL

LPSGEG03AU

CODICE - ART.NO.