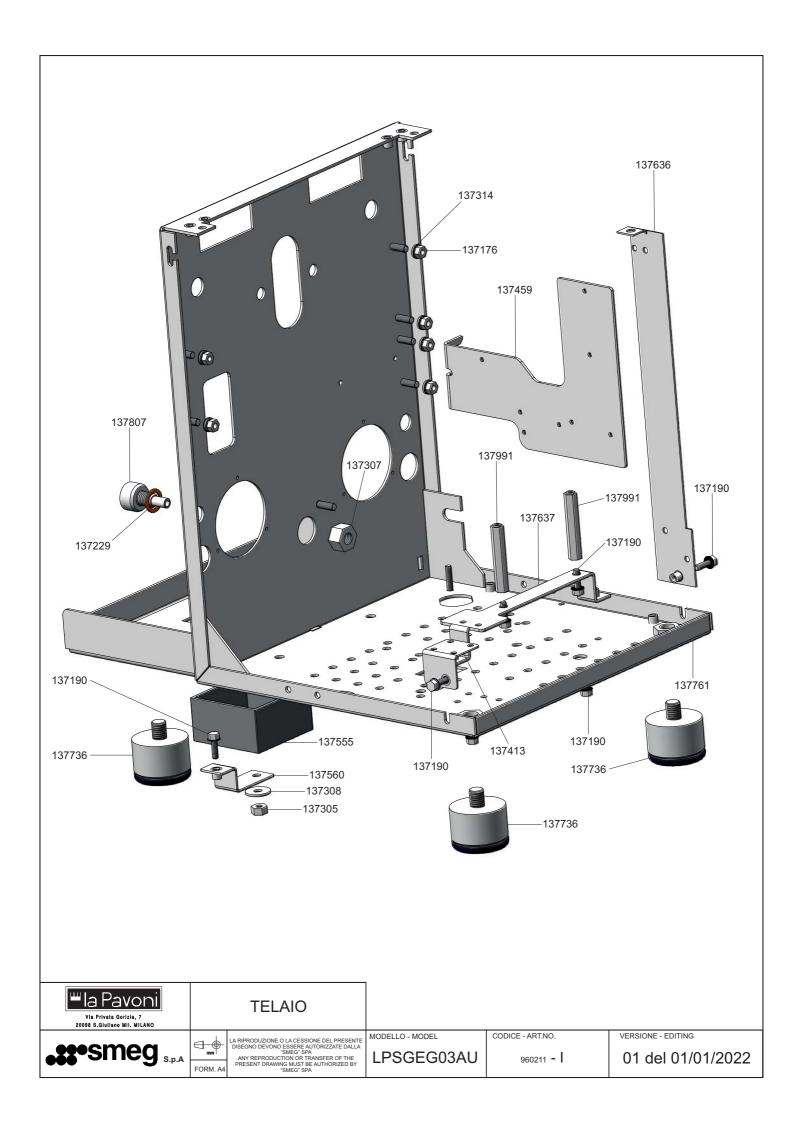

FORM. A4

LPSGEG03AU

960211 **-** B







ASSY RUBINETTI VAPORE + ACQUA





LA RIPRODUZIONE O LA CESSIONE DEL PRESENT DISEGNO DEVONO ESSERE AUTORIZZATE DALLA "SMEG" SPA ANY REPRODUCTION OR TRANSFER OF THE PRESENT DRAWING MUST BE AUTHORIZED BY MODELLO - MODEL

LPSGEG03AU

CODICE - ART.NO.

960211 **- C** 

VERSIONE - EDITING











FORM. A4

MODELLO - MODEL

LPSGEG03AU

CODICE - ART.NO.

960211 **- F** 

VERSIONE - EDITING







## MOTORE ELETTRICO + POMPA

A RIPRODUZIONE O LA CESSIONE DEL PRESENTE DISEGNO DEVONO ESSERE AUTORIZZATE DALLA "SMEG" SPA ANY REPRODUCTION OR TRANSFER OF THE PRESENT DRAWING MUST BE AUTHORIZED BY MODELLO - MODEL

LPSGEG03AU

CODICE - ART.NO.

960211 **- G** 

VERSIONE - EDITING