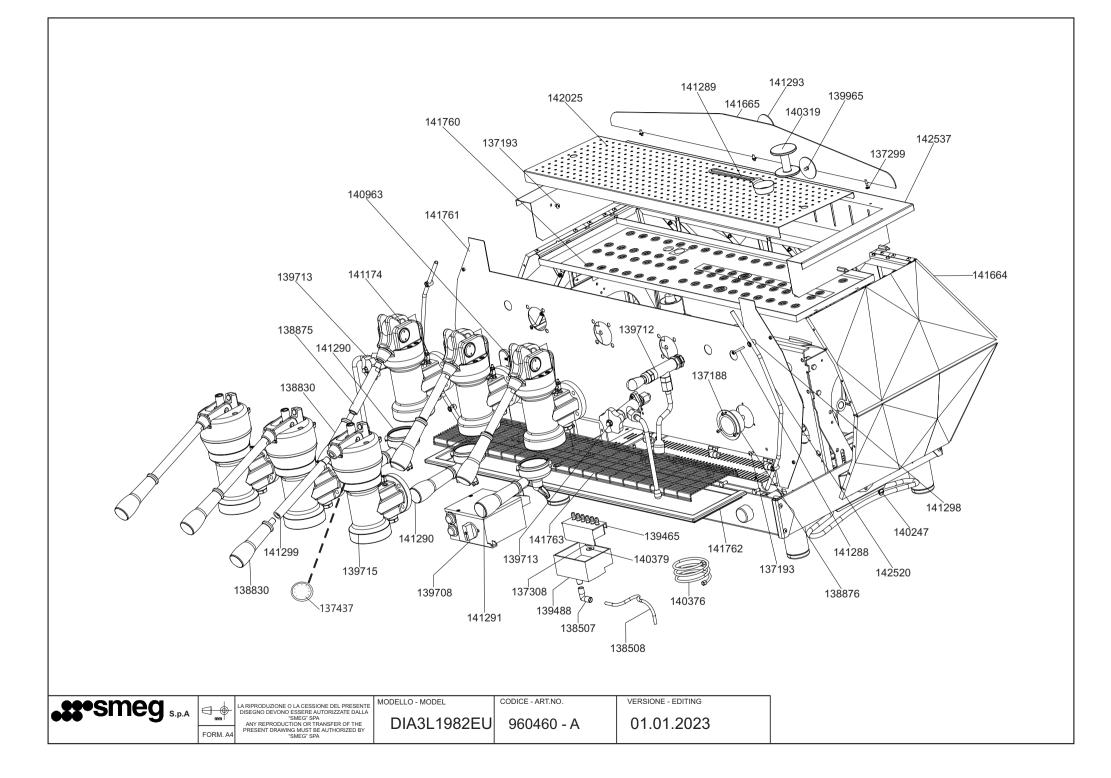

|  | <b>Magned</b> | - +      | LA RIPRODUZIONE O LA CESSIONE DEL PRESENTE                                                   | MODELLO - MODEL | CODICE - ART.NO.        | VERSIONE - EDITING |
|--|---------------|----------|----------------------------------------------------------------------------------------------|-----------------|-------------------------|--------------------|
|  |               |          | DISEGNO DEVONO ESSERE AUTORIZZATE DALLA<br>"SMEG" SPA<br>ANY REPRODUCTION OR TRANSFER OF THE | DIA3L1982EU     | 960460 - A              | 01.01.2023         |
|  |               | FORM. A4 | PRESENT DRAWING MUST BE AUTHORIZED BY                                                        |                 | 500 <del>-</del> 00 - A | 01.01.2020         |