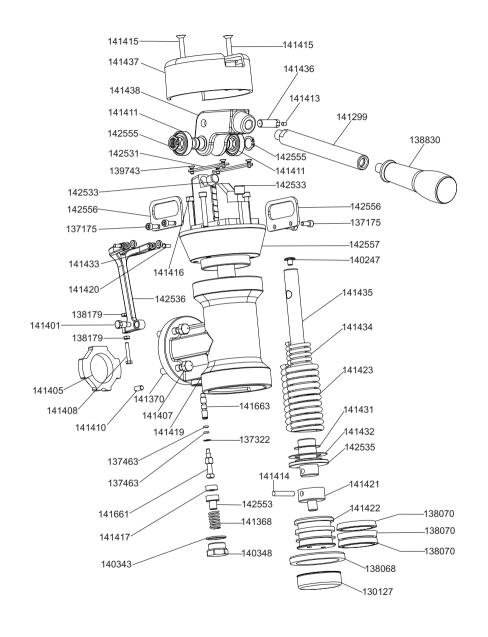

| 444.00                               |
|--------------------------------------|
| 142552                               |
| 138916                               |
| 0 142551                             |
| 141409                               |
| 141409                               |
|                                      |
| 141369 138830                        |
|                                      |
| 141412                               |
| 141370 141411 141406                 |
| 141401                               |
| 138179 141407 141369                 |
| 141370 141366                        |
|                                      |
| H 141365                             |
| 138179<br>141405                     |
|                                      |
| 141410                               |
|                                      |
| 138917 141661                        |
| 138917<br>137322<br>141417<br>141371 |
| 141403                               |
| 142553-141368                        |
| 141417 140348                        |
| 141417 140348 138070                 |
|                                      |
|                                      |
| 130127                               |
| 141404                               |
|                                      |
|                                      |