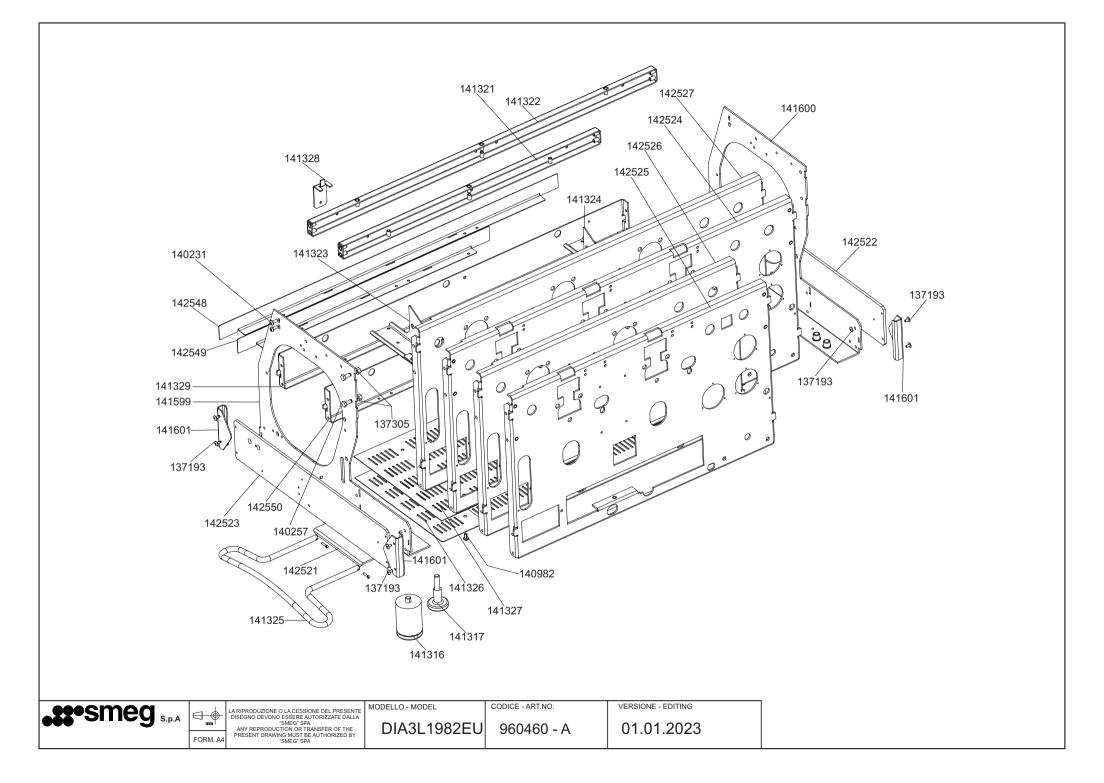

|  |          | DISEGNO DEVONO ESSERE AUTORIZZATE DALLA                                                                  | MODELLO - MODEL | CODICE - ART.NO. | VERSIONE - EDITING |
|--|----------|----------------------------------------------------------------------------------------------------------|-----------------|------------------|--------------------|
|  | FORM. A4 | "SMEG" SPA<br>ANY REPRODUCTION OR TRANSFER OF THE<br>PRESENT DRAWING MUST BE AUTHORIZED BY<br>"SMEG" SPA | DIA3L1982EU     | 960460 - A       | 01.01.2023         |