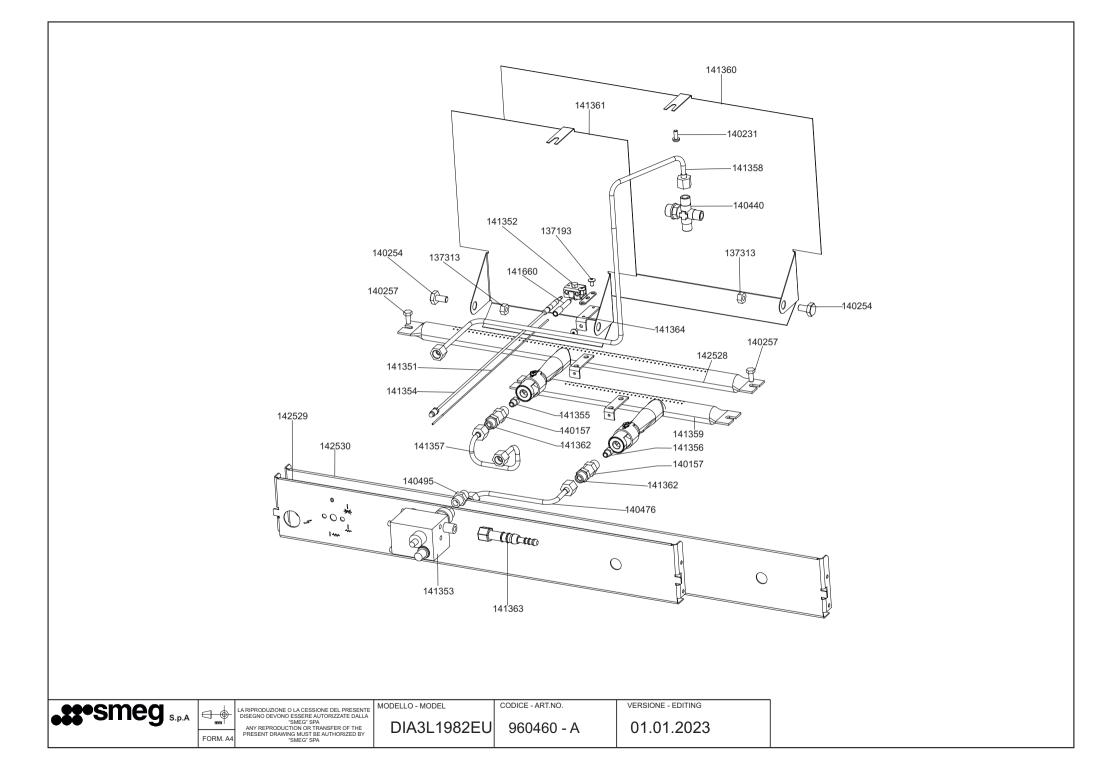

|  | <b>Magned</b> | - +      | LA RIPRODUZIONE O LA CESSIONE DEL PRESENTE                                                   | MODELLO - MODEL | CODICE - ART.NO.        | VERSIONE - EDITING |
|--|---------------|----------|----------------------------------------------------------------------------------------------|-----------------|-------------------------|--------------------|
|  |               |          | DISEGNO DEVONO ESSERE AUTORIZZATE DALLA<br>"SMEG" SPA<br>ANY REPRODUCTION OR TRANSFER OF THE | DIA3L1982EU     | 960460 - A              | 01.01.2023         |
|  |               | FORM. A4 | PRESENT DRAWING MUST BE AUTHORIZED BY                                                        |                 | 500 <del>-</del> 00 - A | 01.01.2020         |