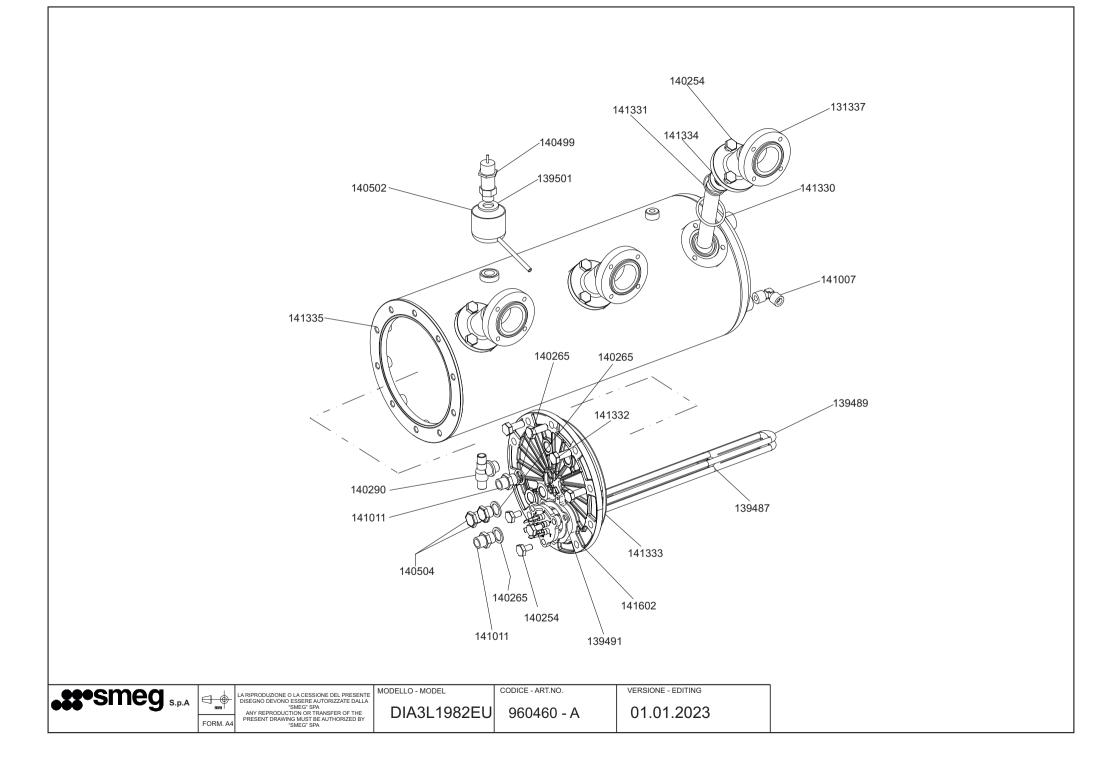

| •\$\$•SMEg <sub>s.p.A</sub> | LA RIPRODUZIONE O LA CESSIONE DEL PRESENTE<br>DISEGNO DEVONO ESSERE AUTORIZZATE DALLA<br>"SMEC" SPA<br>ANY REPRODUCTION OR TRANSFER OF THE<br>PRESENT DRAWING MUST BE AUTHORIZED BY<br>SMEC" SPA | MODELLO - MODEL<br>DIA3L1982EU | codice - art.no.<br>960460 - A | VERSIONE - EDITING<br>01.01.2023 |  |
|-----------------------------|--------------------------------------------------------------------------------------------------------------------------------------------------------------------------------------------------|--------------------------------|--------------------------------|----------------------------------|--|