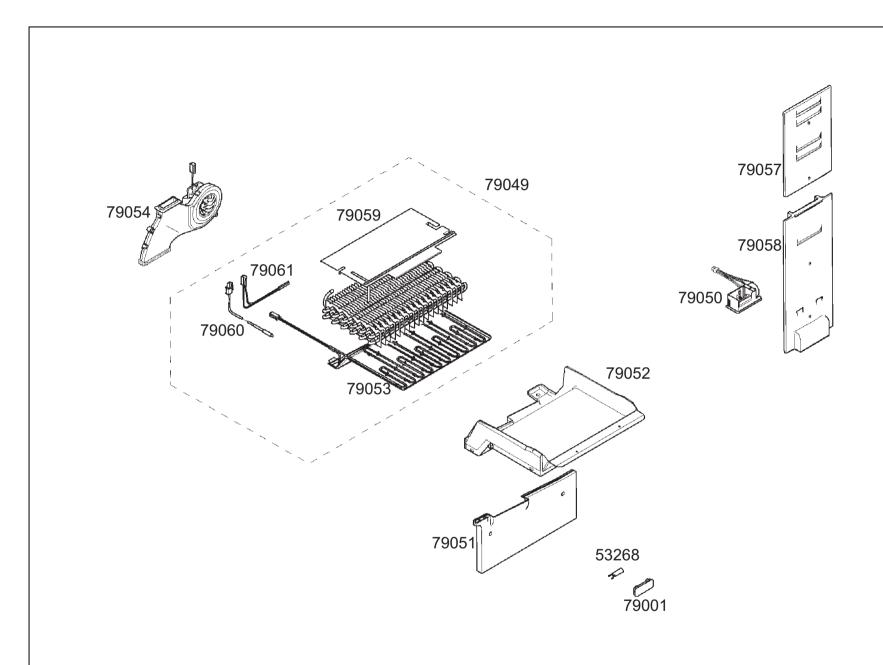

FA350X2

CODICE - ART.NO.

751103 - A

01 del 07.08.2008

•\$\$•smeg<sub>s.p.A</sub>

LA RIPRODUZIONE O LA CESSIONE DEL PRESENTE DISEGNO DEVONO ESSERE AUTORIZZATE DALLA "SMEG" SPA ANY REPRODUCTION OR TRANSFER OF THE PRESENT DRAWING MUST BE AUTHORIZED BY "SMEG" SPA

FA350X2

CODICE - ART.NO.

751103 - B

01 del 07.08.2008

VERSIONE - EDITING

**\$50** SMEG S.p.A

LA RIPRODUZIONE O LA CESSIONE DEL PRESENTE DISEGNO DEVONO ESSERE AUTORIZZATE DALLA "SMEG" SPA ANY REPRODUCTION OR TRANSFER OF THE PRESENT DRAWING MUST BE AUTHORIZED BY "SMEG" SPA