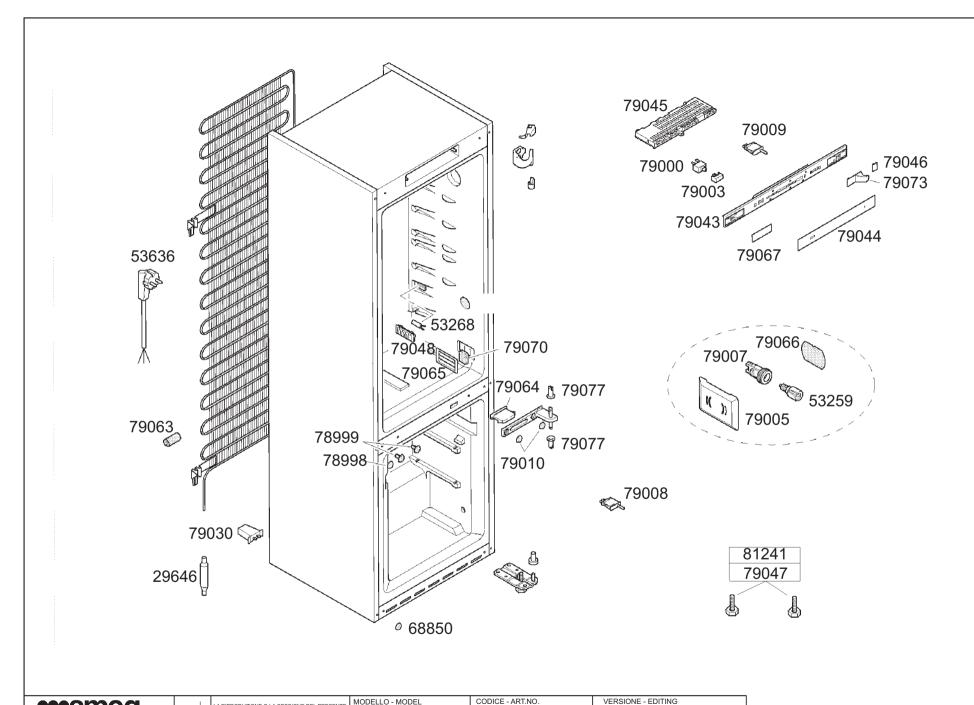

FA350X2

CODICE - ART.NO.

751103 - B

01 del 07.08.2008

VERSIONE - EDITING

**\$50** SMEG S.p.A

LA RIPRODUZIONE O LA CESSIONE DEL PRESENTE DISEGNO DEVONO ESSERE AUTORIZZATE DALLA "SMEG" SPA ANY REPRODUCTION OR TRANSFER OF THE PRESENT DRAWING MUST BE AUTHORIZED BY "SMEG" SPA