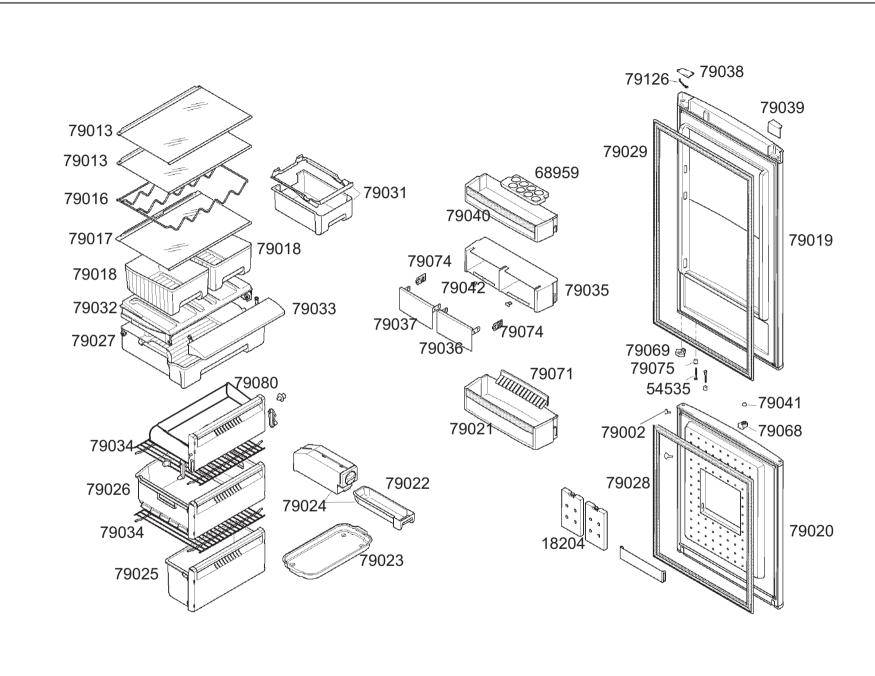

MODELLO - MODEL

FA350X2

CODICE - ART.NO.

751103 - C

VERSIONE - EDITING

01 del 07.08.2008

**\$\$** SMEG S.P.A

LA RIPRODUZIONE O LA CESSIONE DEL PRESENTE DISEGNO DEVONO E ESSERE AUTORIZZATE DALLA "SMEG" SPA ANY REPRODUCTION OR TRANSFER OF THE PRESENT DRAWING MUST BE AUTHORIZED BY "SMEG" SPA