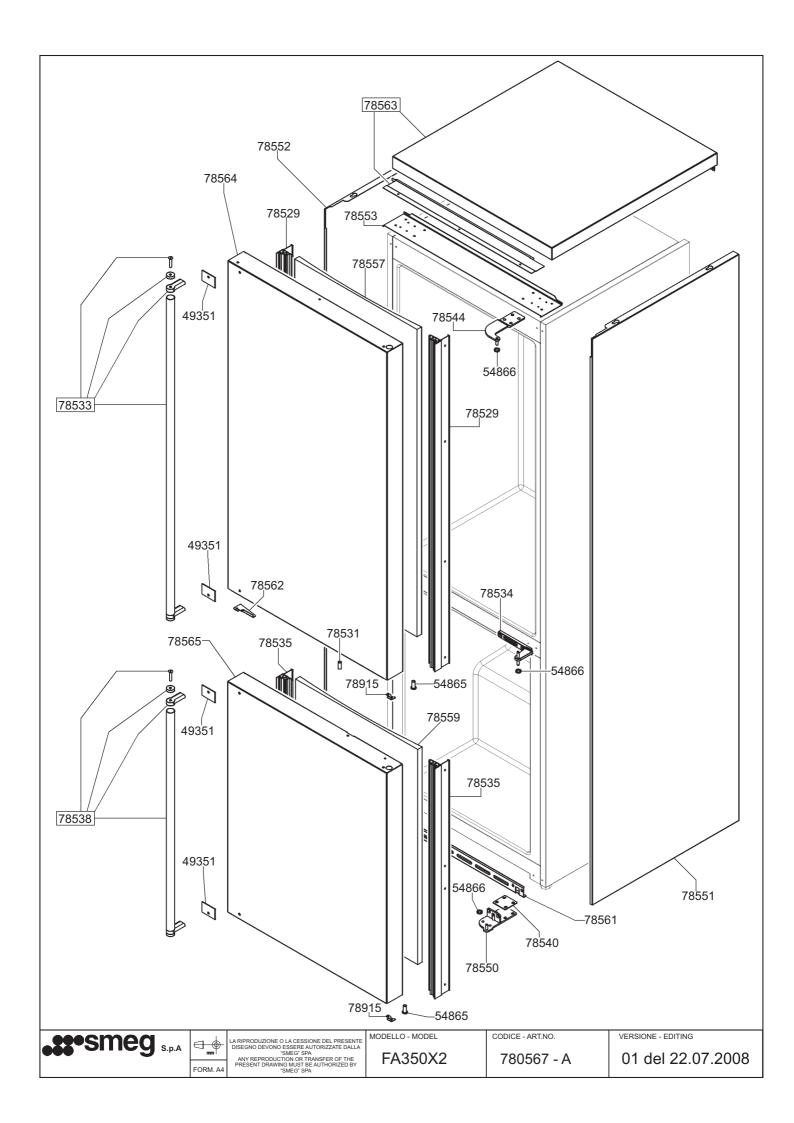

sesmeg s.p.A

LA RIPRODUZIONE O LA CESSIONE DEL PRESENTE DISEGNO DEVONO ESSERE AUTORIZZATE DALLA "SMEG" SPA ANY REPRODUCTION OR TRANSFER OF THE PRESENT DRAWING MUST BE AUTHORIZED BY "SMEG" SPA

MODELLO - MODEL

FA350X2

CODICE - ART.NO.

751103 - A

01 del 07.08.2008

•\$\$•smeg<sub>s.p.A</sub>

LA RIPRODUZIONE O LA CESSIONE DEL PRESENTE DISEGNO DEVONO ESSERE AUTORIZZATE DALLA "SMEG" SPA ANY REPRODUCTION OR TRANSFER OF THE PRESENT DRAWING MUST BE AUTHORIZED BY "SMEG" SPA