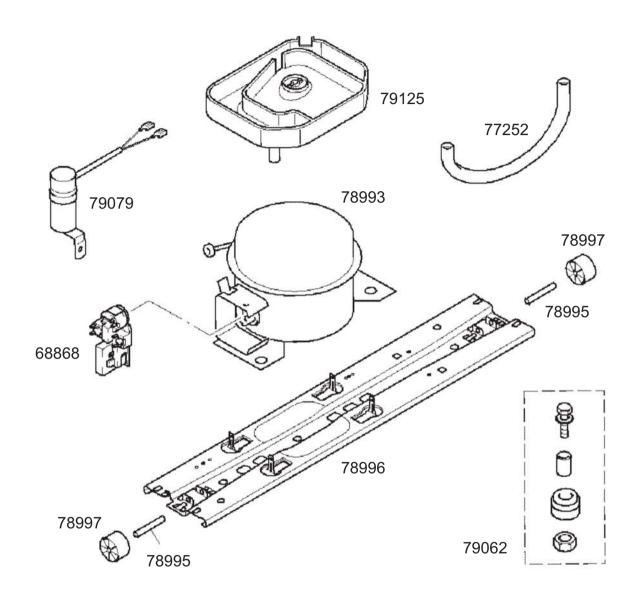

MODELLO - MODEL

FA350X2

CODICE - ART.NO.

751103 - C

VERSIONE - EDITING

01 del 07.08.2008

**\$\$** SMEG S.P.A

LA RIPRODUZIONE O LA CESSIONE DEL PRESENTE DISEGNO DEVONO E ESSERE AUTORIZZATE DALLA "SMEG" SPA ANY REPRODUCTION OR TRANSFER OF THE PRESENT DRAWING MUST BE AUTHORIZED BY "SMEG" SPA

MODELLO - MODEL

FA350X2

CODICE - ART.NO.

751103 - D

VERSIONE - EDITING

01 del 07.08.2008