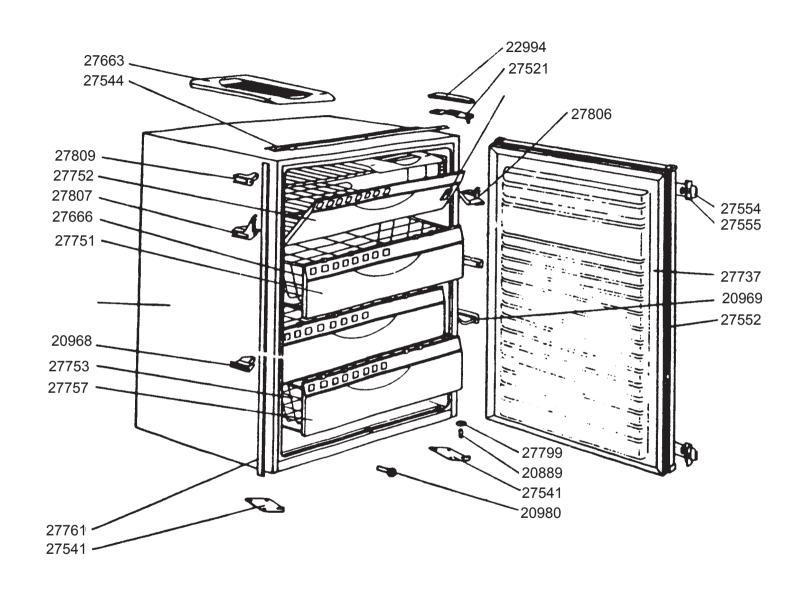

MODELLO - MODEL

VI144NTB

CODICE - ART.NO.

780070 - A

VERSIONE - EDITING

01 del 20.10.1994

**\$8\*SINEG** s.p.A
Via Circonvallazione Nord, 36
42016 Guastalla (RE)

□ mm

LA RIPRODUZIONE O LA CESSIONE DEL PRESENTE DISEGNO DEVONO ESSERE AUTORIZZATE DALLA "SMEG" SPA ANY REPRODUCTION OR TRANSFER OF THE PRESENT DRAWING MUST BE AUTHORIZED BY "SMEG" SPA

MODELLO - MODEL

VI144NTB

CODICE - ART.NO.

780070 - B

VERSIONE - EDITING

01 del 20.10.1994