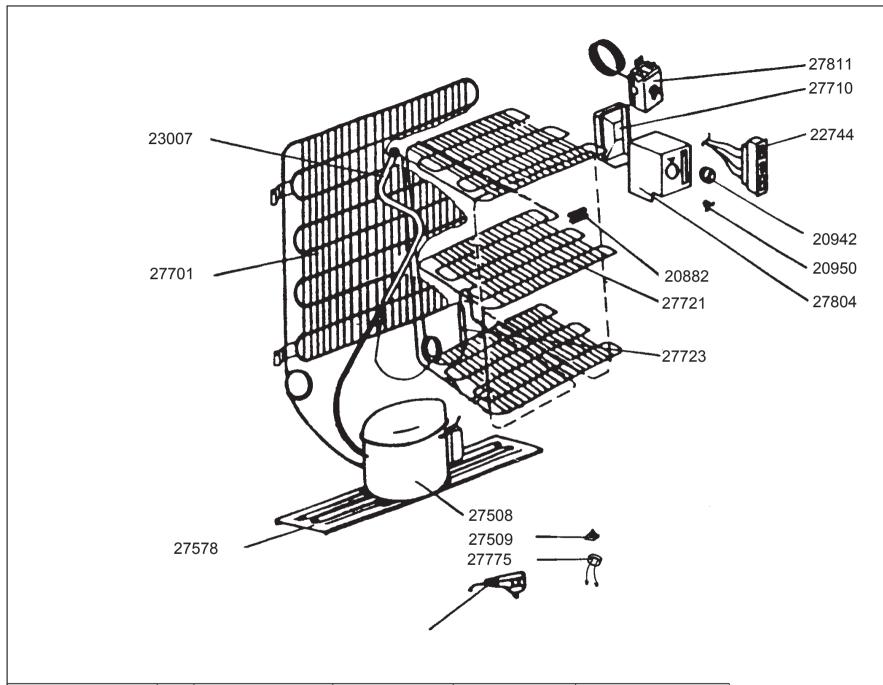

MODELLO - MODEL

VI144NTB

CODICE - ART.NO.

780070 - A

VERSIONE - EDITING

01 del 20.10.1994

**\$8\*SINEG** s.p.A
Via Circonvallazione Nord, 36
42016 Guastalla (RE)

□ mm

LA RIPRODUZIONE O LA CESSIONE DEL PRESENTE DISEGNO DEVONO ESSERE AUTORIZZATE DALLA "SMEG" SPA ANY REPRODUCTION OR TRANSFER OF THE PRESENT DRAWING MUST BE AUTHORIZED BY "SMEG" SPA

MODELLO - MODEL

VI144NTB

CODICE - ART.NO.

780070 - B

VERSIONE - EDITING

01 del 20.10.1994