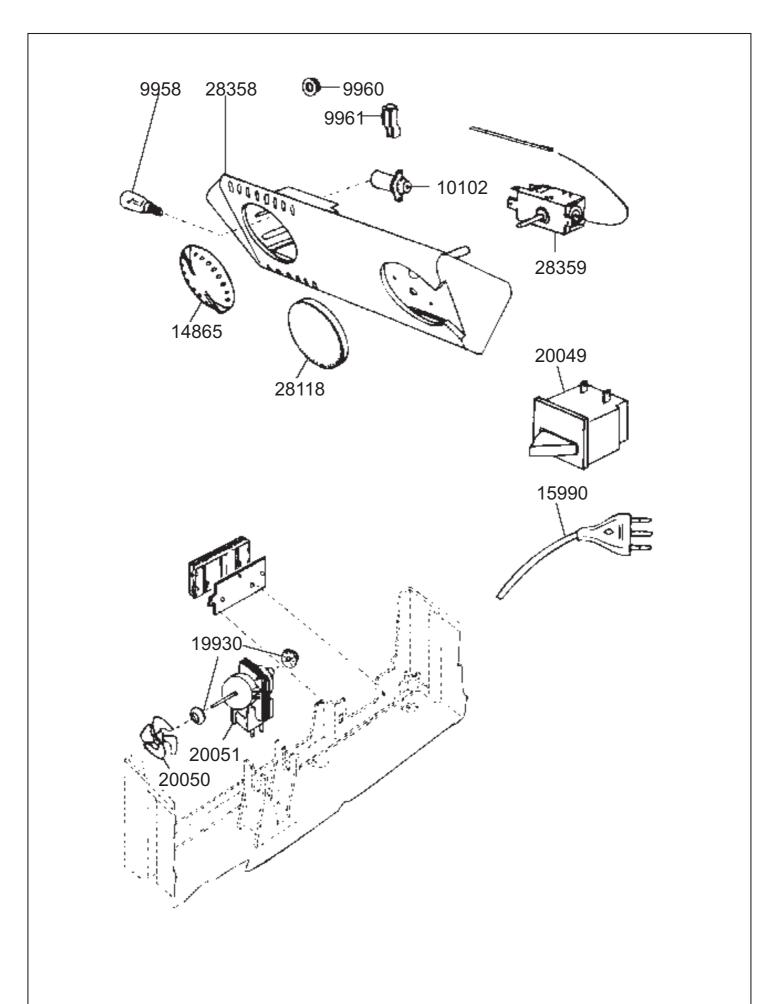

MODELLO - MODEL

FR155WE

CODICE - ART.NO.

750173 - B

VERSIONE - EDITING

01 del 14.12.1994