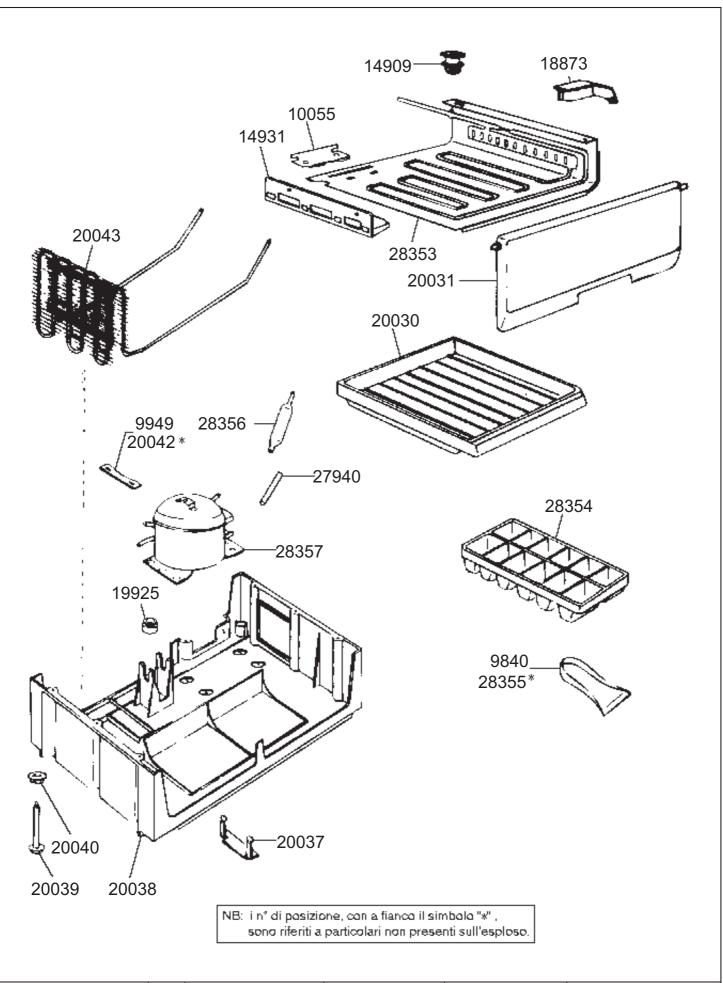

MODELLO - MODEL

FR155WE

CODICE - ART.NO.

750173 - B

VERSIONE - EDITING

01 del 14.12.1994