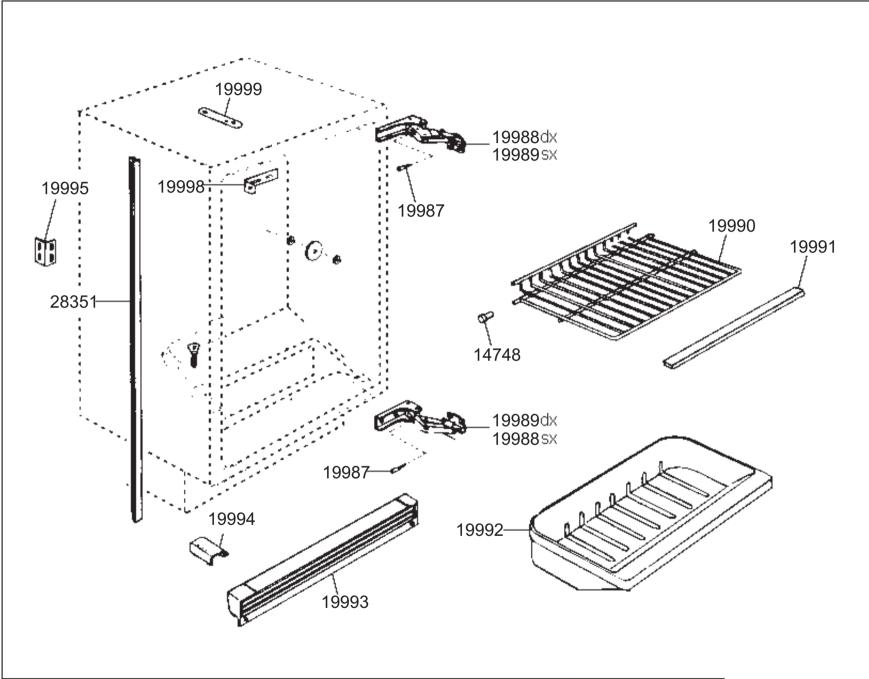

MODELLO - MODEL

FR155WE

CODICE - ART.NO.

750173 - A

VERSIONE - EDITING

01 del 14.12.1994

LA RIPRODUZIONE O LA CESSIONE DEL PRESENTE DISEGNO DEVONO ESSERE AUTORIZZATE DALLA "SMEG" SPA ANY REPRODUCTION OR TRANSFER OF THE PRESENT DRAWING MUST BE AUTHORIZED BY "SMEG" SPA