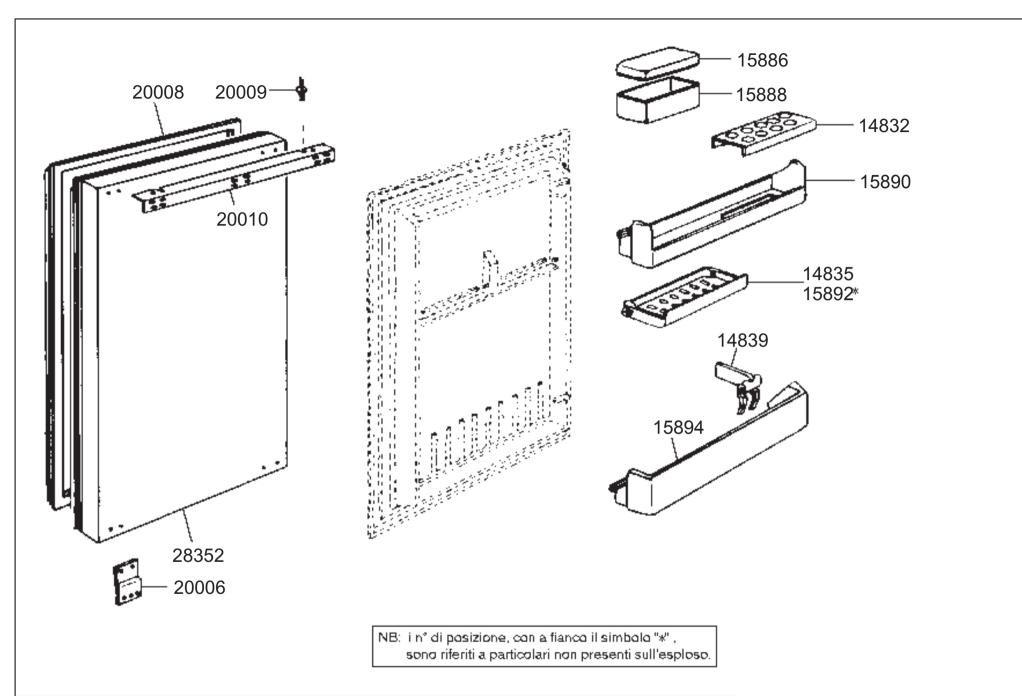

MODELLO - MODEL

FR155WE

CODICE - ART.NO.

750173 - B

VERSIONE - EDITING

01 del 14.12.1994