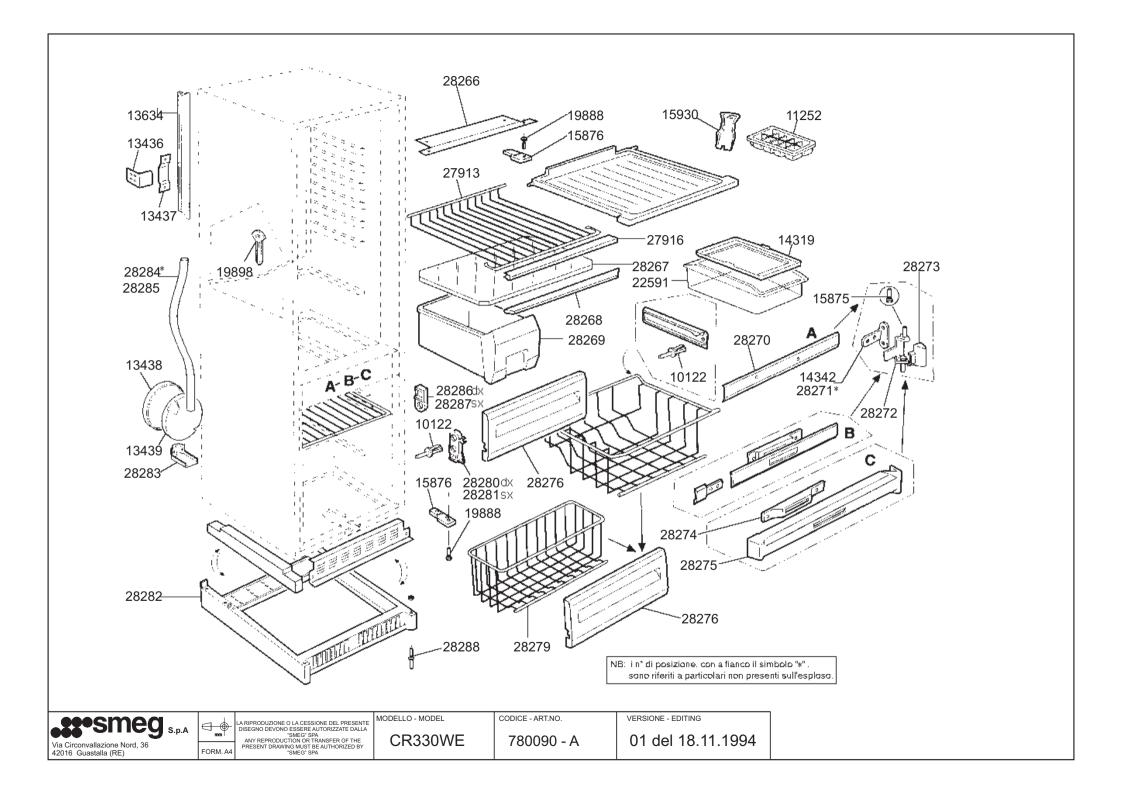

## CR330WE

| Varianti-Changes-Modifications-Veränderung-Variantes |                                                                                                        |                                                      |                                                                                               |      |
|------------------------------------------------------|--------------------------------------------------------------------------------------------------------|------------------------------------------------------|-----------------------------------------------------------------------------------------------|------|
| Cod.Vecchio-Old Code-Vieux Code-Alte TeilnrCod.Vejio |                                                                                                        | Cod.Nuovo-New Code-Nouv.Code-Neue TeilnrCodigo Nuevo |                                                                                               | Data |
| 015730326                                            | PIASTRINA FISSAGGIO TERMO PLATE F. THERMOSTAT FIX. PLAQUETTE FIX. THERMOSTAT PLAETTE F.THERM.BEFESTIG. | *ESAURITO                                            |                                                                                               | 0//0 |
| 018410877                                            | SUPP.CONDENS.CI325S 28X36 CAPACITOR SUPPORT SUPPORT CONDENSATEUR HALTERUNG F. KONDENSATOR              | *ESAURITO                                            |                                                                                               | 0//0 |
|                                                      | BASAMENTO BIANCO                                                                                       |                                                      |                                                                                               |      |
| 760410035                                            | CARTER                                                                                                 | *ESAURITO                                            |                                                                                               | 0//0 |
|                                                      | MODANATURA COMANDI                                                                                     | <u> </u>                                             | FRONTALINO APFG33B                                                                            |      |
| 763733776                                            | MOULURE                                                                                                | 763734762                                            | FRONT PANEL<br>TABLEAU DE BORD<br>FRONTPLATTE                                                 | 0//0 |
| 766131831                                            | SPORTELLO INFERIORE BCO<br>LOWER DOOR<br>PORTE INF.<br>UNTERE TUER                                     | 766131878                                            | SPORTELLO SUP FREEZ<br>FREEZER UPPER DOOR<br>PORTILLON SUP. FREEZER<br>OBERE GEFRIERFACHSTUER | 0//0 |
| 767530243                                            | COPERCHIO SCATOLA CI325S<br>BOX COVER<br>COUVERCLE BOITE<br>SCHACHTELDECKEL                            | *ESAURITO                                            |                                                                                               | 0//0 |
| 767530378                                            | SCATOLA CARNE CI308STB<br>MEAT BOX<br>BOITE A VIANDE<br>SCHACHTEL FUR FLEISCH                          | 767530263                                            | SCATOLA CARNE CI325SB<br>MEAT BOX<br>BAC A VIANDE<br>SCHACHTEL FUR FLEISCH                    | 0//0 |
| 895090426                                            | MOLLETTA BULBO BULB SPRING RESSORT BULBE ZWIEBELSFEDER                                                 | *ESAURITO                                            |                                                                                               | 0//0 |
| 975550207                                            | PERNO CERNIERA FI161STB<br>PIN<br>PIVOT<br>STIFT                                                       | 895550236                                            | PERNO CERNIERA 8X26-FI229<br>HINGE PIN<br>PIVOT CHARNIERE<br>SCHARNIERSZAPFEN                 | 0//0 |