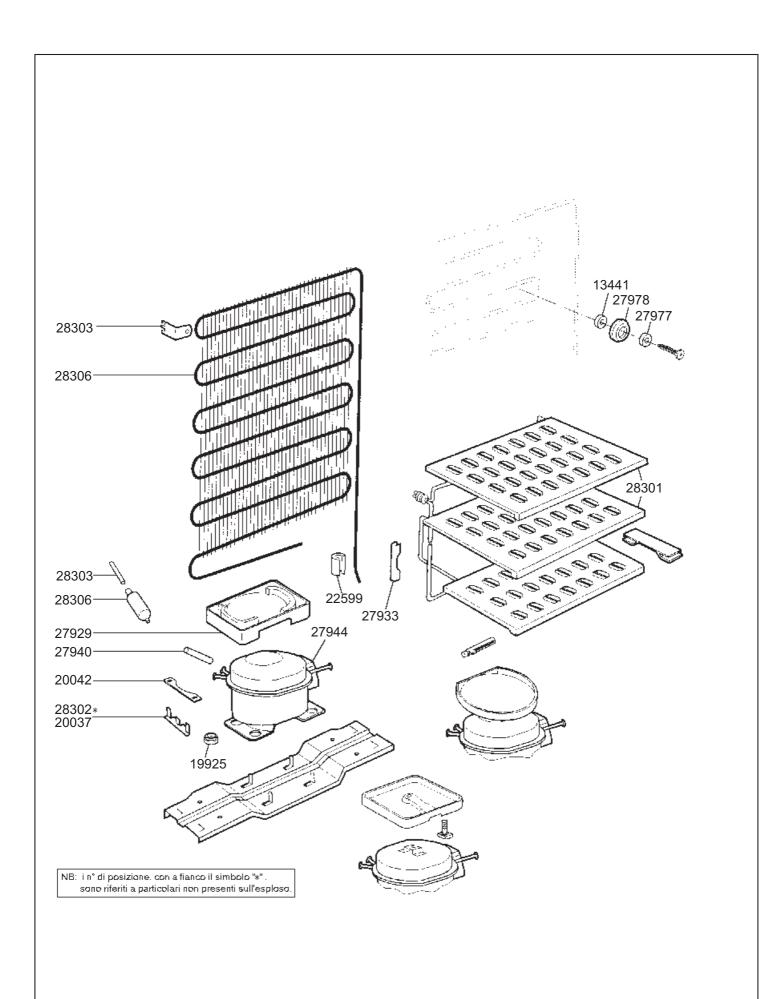

## CR330WE

| Varianti-Changes-Modifications-Veränderung-Variantes |                                                                                                        |                                                      |                                                                                               |      |
|------------------------------------------------------|--------------------------------------------------------------------------------------------------------|------------------------------------------------------|-----------------------------------------------------------------------------------------------|------|
| Cod.Vecchio-Old Code-Vieux Code-Alte TeilnrCod.Vejio |                                                                                                        | Cod.Nuovo-New Code-Nouv.Code-Neue TeilnrCodigo Nuevo |                                                                                               | Data |
| 015730326                                            | PIASTRINA FISSAGGIO TERMO PLATE F. THERMOSTAT FIX. PLAQUETTE FIX. THERMOSTAT PLAETTE F.THERM.BEFESTIG. | *ESAURITO                                            |                                                                                               | 0//0 |
| 018410877                                            | SUPP.CONDENS.CI325S 28X36 CAPACITOR SUPPORT SUPPORT CONDENSATEUR HALTERUNG F. KONDENSATOR              | *ESAURITO                                            |                                                                                               | 0//0 |
|                                                      | BASAMENTO BIANCO                                                                                       |                                                      |                                                                                               |      |
| 760410035                                            | CARTER                                                                                                 | *ESAURITO                                            |                                                                                               | 0//0 |
|                                                      | MODANATURA COMANDI                                                                                     | <u> </u>                                             | FRONTALINO APFG33B                                                                            |      |
| 763733776                                            | MOULURE                                                                                                | 763734762                                            | FRONT PANEL<br>TABLEAU DE BORD<br>FRONTPLATTE                                                 | 0//0 |
| 766131831                                            | SPORTELLO INFERIORE BCO<br>LOWER DOOR<br>PORTE INF.<br>UNTERE TUER                                     | 766131878                                            | SPORTELLO SUP FREEZ<br>FREEZER UPPER DOOR<br>PORTILLON SUP. FREEZER<br>OBERE GEFRIERFACHSTUER | 0//0 |
| 767530243                                            | COPERCHIO SCATOLA CI325S<br>BOX COVER<br>COUVERCLE BOITE<br>SCHACHTELDECKEL                            | *ESAURITO                                            |                                                                                               | 0//0 |
| 767530378                                            | SCATOLA CARNE CI308STB<br>MEAT BOX<br>BOITE A VIANDE<br>SCHACHTEL FUR FLEISCH                          | 767530263                                            | SCATOLA CARNE CI325SB<br>MEAT BOX<br>BAC A VIANDE<br>SCHACHTEL FUR FLEISCH                    | 0//0 |
| 895090426                                            | MOLLETTA BULBO BULB SPRING RESSORT BULBE ZWIEBELSFEDER                                                 | *ESAURITO                                            |                                                                                               | 0//0 |
| 975550207                                            | PERNO CERNIERA FI161STB<br>PIN<br>PIVOT<br>STIFT                                                       | 895550236                                            | PERNO CERNIERA 8X26-FI229<br>HINGE PIN<br>PIVOT CHARNIERE<br>SCHARNIERSZAPFEN                 | 0//0 |