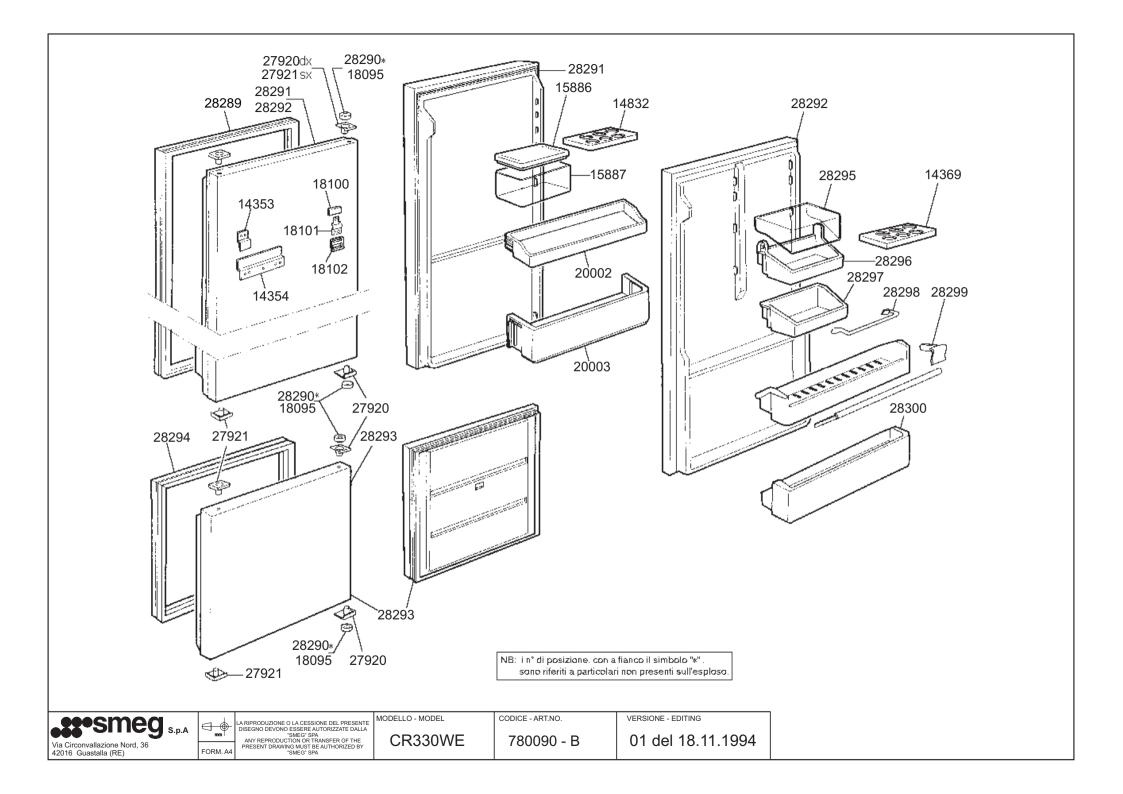

## CR330WE

| Varianti-Changes-Modifications-Veränderung-Variantes |                                                                                                        |                                                      |                                                                                               |      |
|------------------------------------------------------|--------------------------------------------------------------------------------------------------------|------------------------------------------------------|-----------------------------------------------------------------------------------------------|------|
| Cod.Vecchio-Old Code-Vieux Code-Alte TeilnrCod.Vejio |                                                                                                        | Cod.Nuovo-New Code-Nouv.Code-Neue TeilnrCodigo Nuevo |                                                                                               | Data |
| 015730326                                            | PIASTRINA FISSAGGIO TERMO PLATE F. THERMOSTAT FIX. PLAQUETTE FIX. THERMOSTAT PLAETTE F.THERM.BEFESTIG. | *ESAURITO                                            |                                                                                               | 0//0 |
| 018410877                                            | SUPP.CONDENS.CI325S 28X36 CAPACITOR SUPPORT SUPPORT CONDENSATEUR HALTERUNG F. KONDENSATOR              | *ESAURITO                                            |                                                                                               | 0//0 |
|                                                      | BASAMENTO BIANCO                                                                                       |                                                      |                                                                                               |      |
| 760410035                                            | CARTER                                                                                                 | *ESAURITO                                            |                                                                                               | 0//0 |
|                                                      | MODANATURA COMANDI                                                                                     | <u> </u>                                             | FRONTALINO APFG33B                                                                            |      |
| 763733776                                            | MOULURE                                                                                                | 763734762                                            | FRONT PANEL<br>TABLEAU DE BORD<br>FRONTPLATTE                                                 | 0//0 |
| 766131831                                            | SPORTELLO INFERIORE BCO<br>LOWER DOOR<br>PORTE INF.<br>UNTERE TUER                                     | 766131878                                            | SPORTELLO SUP FREEZ<br>FREEZER UPPER DOOR<br>PORTILLON SUP. FREEZER<br>OBERE GEFRIERFACHSTUER | 0//0 |
| 767530243                                            | COPERCHIO SCATOLA CI325S<br>BOX COVER<br>COUVERCLE BOITE<br>SCHACHTELDECKEL                            | *ESAURITO                                            |                                                                                               | 0//0 |
| 767530378                                            | SCATOLA CARNE CI308STB<br>MEAT BOX<br>BOITE A VIANDE<br>SCHACHTEL FUR FLEISCH                          | 767530263                                            | SCATOLA CARNE CI325SB<br>MEAT BOX<br>BAC A VIANDE<br>SCHACHTEL FUR FLEISCH                    | 0//0 |
| 895090426                                            | MOLLETTA BULBO BULB SPRING RESSORT BULBE ZWIEBELSFEDER                                                 | *ESAURITO                                            |                                                                                               | 0//0 |
| 975550207                                            | PERNO CERNIERA FI161STB<br>PIN<br>PIVOT<br>STIFT                                                       | 895550236                                            | PERNO CERNIERA 8X26-FI229<br>HINGE PIN<br>PIVOT CHARNIERE<br>SCHARNIERSZAPFEN                 | 0//0 |